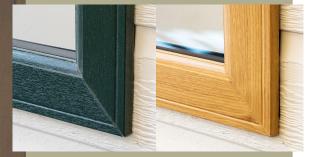

## LEISURE HOME SYSTEM











kitchen window

woodgrain <mark>finish</mark>

With classic styling, the Leisure Home Suite not only has looks that will last, but due to its seamless sightlines and ease of installation, it is the professionals' choice

Due to the innovation of no screw fittings to the window the time of installation is substantially reduced

This system is cost effective, secure and easy to install with a grea deal of 'kerb side appeal'



'A unique balance of **style** and **specification** to enhance any leisure home . . .'





# productinnovation







## Great colours

### Specification //

Re-create the traditional look of timber windows, with the externally glazed fully featured Leisure Home Suite, with a choice of single or double glazed frames







#### Product Details //

Security glazed system Fully featured frame White or foil on white No screw fittings to windows increases speed of fitting Cill and head drip Sash euro groove Cockspur and multi-point lock option Lowline gasket as standard Double glazed and single glazed option Internal fixing sections to suit various wall thicknesse Rolled-in Gasket (RIG



RW)

woodgrain leisure home system



ZALACACA



#### Leisure Home Doors //

What better entrance to your leisure home than a stylish, solid and secure door? The Entrance and Patio doors have fitted internal trim and co