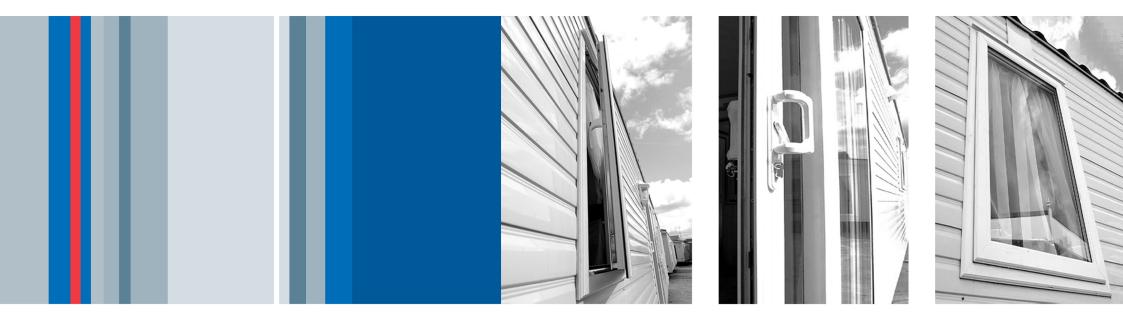

## LEISURE HOME SYSTEM

kitchen window

woodgrain <mark>finish</mark>

With classic styling, the Leisure Home Suite not only has looks that will last, but due to its seamless sightlines and ease of installation, it is the professionals' choice

Due to the innovation of no screw fittings to the window the time of installation is substantially reduced

This system is cost effective, secure and easy to install with a grea deal of 'kerb side appeal'

'A unique balance of **style** and **specification** to enhance any leisure home . . .'

## Great colours