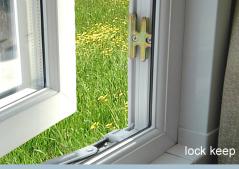

#### Product Details //

Security glazed system Fully featured frame White or foil on white No screw fittings to windows increases speed of fitting Cill and head drip Sash euro groove Cockspur and multi-point lock option Lowline gasket as standard Double glazed and single glazed option Internal fixing sections to suit various wall thicknesse Rolled-in Gasket (RIG

## doorselection

Secure Hardware // Stylish Espagnolette and Cockspur handles, hinges and locks conforming to the latest UK and European industry tandards, along with aesthetically graceful windows and doors position the Leisure Home Suite as a visually and technically advanced alternative to existing leisure home window systems