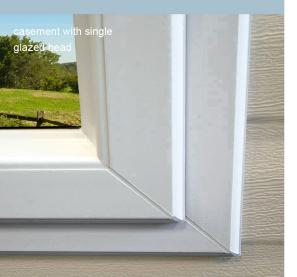

### Specification //

Re-create the traditional look of timber windows, with the externally glazed fully featured Leisure Home Suite, with a choice of single or double glazed frames

#### Product Details //

Security glazed system Fully featured frame White or foil on white No screw fittings to windows increases speed of fitting Cill and head drip Sash euro groove Cockspur and multi-point lock option Lowline gasket as standard Double glazed and single glazed option Internal fixing sections to suit various wall thicknesse Rolled-in Gasket (RIG