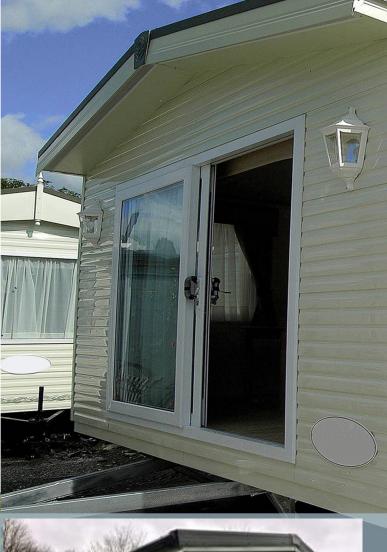

#### Leisure Home Doors //

What better entrance to your leisure home than a stylish, solid and secure door? The Entrance and Patio doors have fitted internal trim and corners for an elegant finish, whilst a multi-point locking system adds peace of mind by keeping out the wind and rain, keep in the warmth in winter, improve ventilation in summer, and improve your leisure home's security

## doorselection

Secure Hardware // Stylish Espagnolette and Cockspur handles, hinges and locks conforming to the latest UK and European industry tandards, along with aesthetically graceful windows and doors position the Leisure Home Suite as a visually and technically advanced alternative to existing leisure home window systems