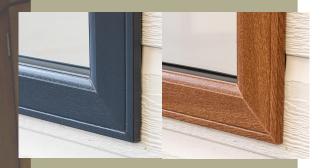

## LEISURE HOME SYSTEM











kitchen window

woodgrain <mark>finish</mark>

With classic styling, the Leisure Home Suite not only has looks that will last, but due to its seamless sightlines and ease of installation, it is the professionals' choice

Due to the innovation of no screw fittings to the window the time of installation is substantially reduced

This system is cost effective, secure and easy to install with a grea deal of 'kerb side appeal'



'A unique balance of **style** and **specification** to enhance any leisure home . . .'





# productinnovation







## Great colours

### Specification //

Re-create the traditional look of timber windows, with the externally glazed fully featured Leisure Home Suite, with a choice of single or double glazed frames







#### Product Details //

Security glazed system Fully featured frame White or foil on white No screw fittings to windows increases speed of fitting Cill and head drip Sash euro groove Cockspur and multi-point lock option Lowline gasket as standard Double glazed and single glazed option Internal fixing sections to suit various wall thicknesse Rolled-in Gasket (RIG



RW)

woodgrain leisure home system



ZALACACA



#### Leisure Home Doors //

What better entrance to your leisure home than a stylish, solid and secure door? The Entrance and Patio doors have fitted internal trim and