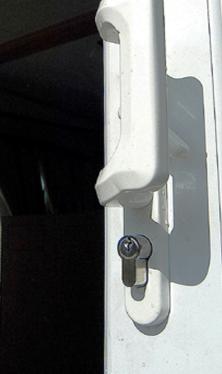

#### Product Details //

Security glazed system Fully featured frame White or foil on white No screw fittings to windows increases speed of fitting Cill and head drip Sash euro groove Cockspur and multi-point lock option Lowline gasket as standard Double glazed and single glazed option Internal fixing sections to suit various wall thicknesse Rolled-in Gasket (RIG

## doorselection

Secure Hardware // Stylish Espagnolette and Cockspur handles, hinges and locks conforming to the latest UK and European industry tandards, along with aesthetically graceful windows and doors position the Leisure Home Suite as a visually and technically advanced alternative to existing leisure home window systems