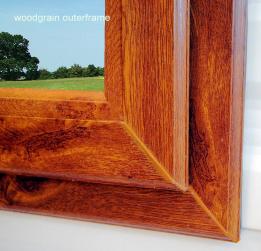

RW)

woodgrain leisure home system

ZALACACA

## LEISURE HOME SYSTEM

kitchen window

woodgrain <mark>finish</mark>

With classic styling, the Leisure Home Suite not only has looks that will last, but due to its seamless sightlines and ease of installation, it is the professionals' choice