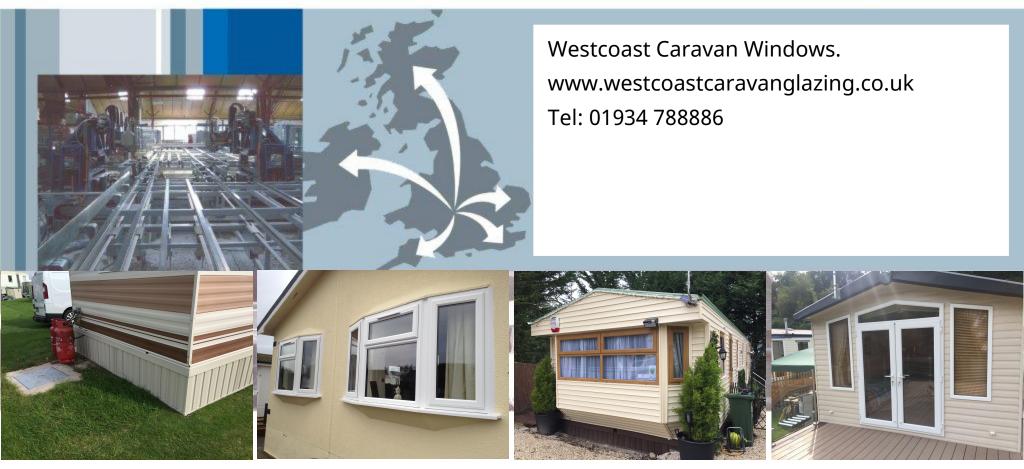

Double glazing, External cladding & Vinyl skirting for Static caravans & Park homes