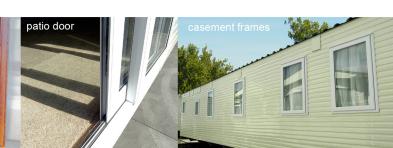

### Specification //

Re-create the traditional look of timber windows, with the externally glazed fully featured Leisure Home Suite, with a choice of single or double glazed frames

#### Leisure Home Doors //

What better entrance to your leisure home than a stylish, solid and secure door? The Entrance and Patio doors have fitted internal trim and corners for an elegant finish, whilst a multi-point locking system adds peace of mind by keeping out the wind and rain, keep in the warmth in winter, improve ventilation in summer, and improve your leisure home's security