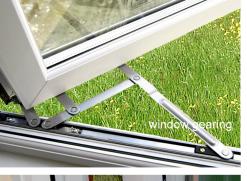

#### Product Details //

Security glazed system Fully featured frame White or foil on white No screw fittings to windows increases speed of fitting Cill and head drip Sash euro groove Cockspur and multi-point lock option Lowline gasket as standard Double glazed and single glazed option Internal fixing sections to suit various wall thicknesse Rolled-in Gasket (RIG

## doorselection

Secure Hardware // Stylish Espagnolette and Cockspur handles, hinges and locks conforming to the latest UK and European industry tandards, along with aesthetically graceful windows and doors position the Leisure Home Suite as a visually and technically advanced alternative to existing leisure home window systems