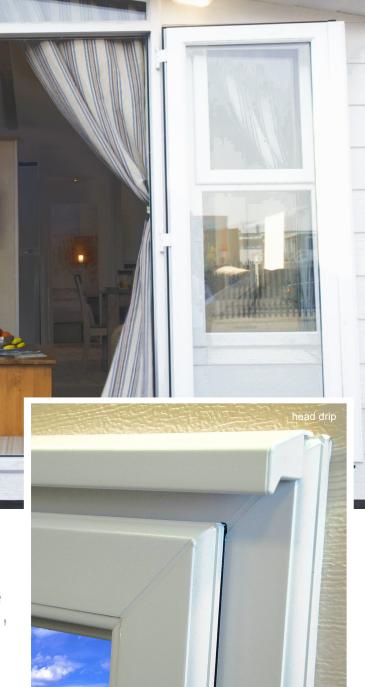

#### Product Details //

Security glazed system Fully featured frame White or foil on white No screw fittings to windows increases speed of fitting Cill and head drip Sash euro groove Cockspur and multi-point lock option Lowline gasket as standard Double glazed and single glazed option Internal fixing sections to suit various wall thicknesse Rolled-in Gasket (RIG

RW)

woodgrain leisure home system

ZALACACA