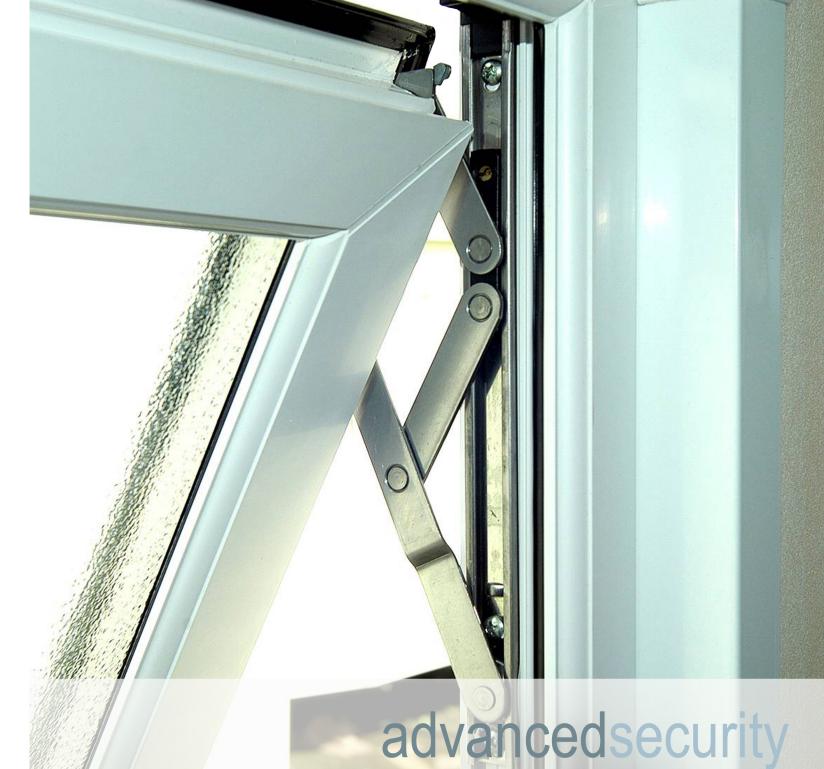

#### Product Details //

Security glazed system Fully featured frame White or foil on white No screw fittings to windows increases speed of fitting Cill and head drip Sash euro groove Cockspur and multi-point lock option Lowline gasket as standard Double glazed and single glazed option Internal fixing sections to suit various wall thicknesse Rolled-in Gasket (RIG

## doorselection

Secure Hardware // Stylish Espagnolette and Cockspur handles, hinges and locks conforming to the latest UK and European industry tandards, along with aesthetically graceful windows and doors position the Leisure Home Suite as a visually and technically advanced alternative to existing leisure home window systems