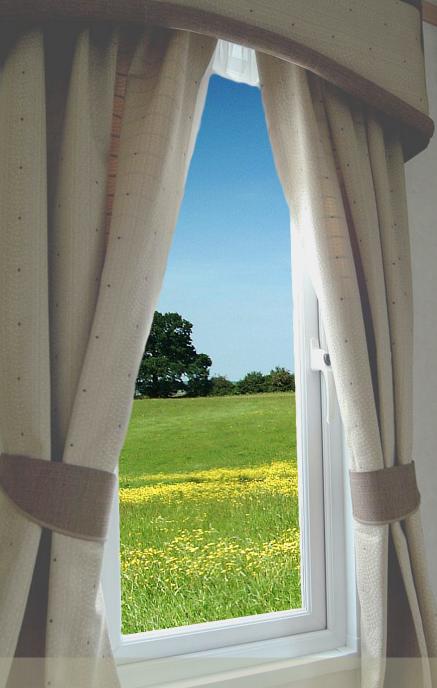

### Specification //

Re-create the traditional look of timber windows, with the externally glazed fully featured Leisure Home Suite, with a choice of single or double glazed frames