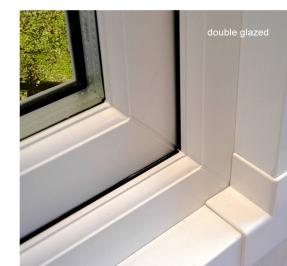

### Specification //

Re-create the traditional look of timber windows, with the externally glazed fully featured Leisure Home Suite, with a choice of single or double glazed frames

#### Product Details //

Security glazed system Fully featured frame White or foil on white No screw fittings to windows increases speed of fitting Cill and head drip Sash euro groove Cockspur and multi-point lock option Lowline gasket as standard Double glazed and single glazed option Internal fixing sections to suit various wall thicknesse Rolled-in Gasket (RIG