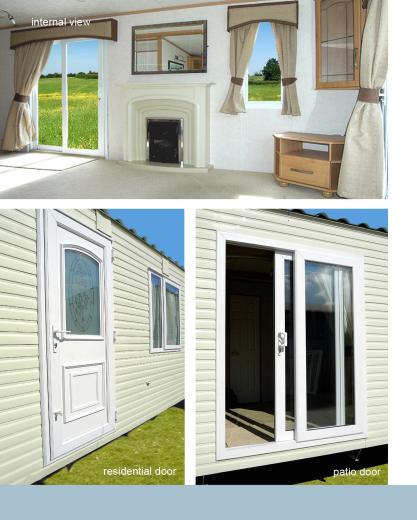

#### Leisure Home Doors //

What better entrance to your leisure home than a stylish, solid and secure door? The Entrance and Patio doors have fitted internal trim and corners for an elegant finish, whilst a multi-point locking system adds peace of mind by keeping out the wind and rain, keep in the warmth in winter, improve ventilation in summer, and improve your leisure home's security

Double glazing, External cladding & Vinyl skirting for Static caravans & Park homes