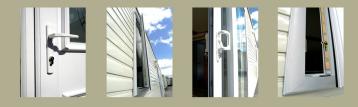

## doorselection

Secure Hardware // Stylish Espagnolette and Cockspur handles, hinges and locks conforming to the latest UK and European industry tandards, along with aesthetically graceful windows and doors position the Leisure Home Suite as a visually and technically advanced alternative to existing leisure home window systems

#### Product Details //

Security glazed system Fully featured frame White or foil on white No screw fittings to windows increases speed of fitting Cill and head drip Sash euro groove Cockspur and multi-point lock option Lowline gasket as standard Double glazed and single glazed option Internal fixing sections to suit various wall thicknesse Rolled-in Gasket (RIG