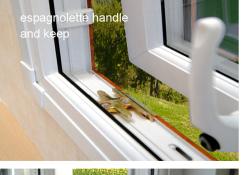

## doorselection

Secure Hardware // Stylish Espagnolette and Cockspur handles, hinges and locks conforming to the latest UK and European industry tandards, along with aesthetically graceful windows and doors position the Leisure Home Suite as a visually and technically advanced alternative to existing leisure home window systems