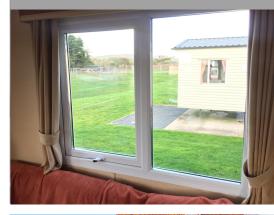

## LEISURE HOME SYSTEM

kitchen window

woodgrain <mark>finish</mark>

With classic styling, the Leisure Home Suite not only has looks that will last, but due to its seamless sightlines and ease of installation, it is the professionals' choice

Due to the innovation of no screw fittings to the window the time of installation is substantially reduced

This system is cost effective, secure and easy to install with a grea deal of 'kerb side appeal'